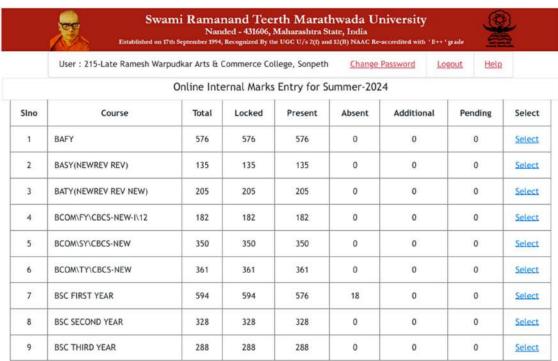

LEGE, SONPETH. DIST. PARBHANI 431516 (MS)

NAAC Accredited Grade 'B' with 2.03 CGPA (Validity: 02 March 2020)

(Affiliated to: Swami Ramanand Teerth Marathwada University, Nanded)
Web: <a href="https://www.warpudkarcollege.com">www.warpudkarcollege.com</a> Email: <a href="https://www.warpudkarcollege.com">lrwcsonpeth@gmail.com</a>. Mob. 09423779000

Shri. P.R. Kadam

President

Dr. V.D. Satpute

2(f) & 12 (B): March 2006

Principal



6.2.2: INSTITUTION IMPLEMENTS E-GOVERNANCE IN ITS OPERATIONS

#### 1. ADMINISTRATION





















#### 2. FINANCE AND ACCOUNTING













## 3. STUDENT ADMISSION AND SUPPORT







Type here to search





ヘ 提 4:50 PM 27-Jul-24













### 4. EXAMINATION







# **E-Delivery of Question Papers**





## **Online Internal Marks Submission**





# **Downloading Admit Card/Marks Memo**



## **Online Submission of Practical Marks**







# **LAC and Online Attendance for Examination**



Swami Ramanand Teerth Marathwada University
Nanded - 431606, Maharashtra State, India
diahed on 17th September 1974, Recognized By the UGC U/s 2(f) and U(B) NAAC Re-according with 18+1



User: 215 | Change Password | Logout

LAC & Online Attendance for Summer-2024

Note: For any queries send mail to srtexamquery@gmail.com. (Office timings only), Don't call to university exam section.

| Slno  | Examdate       | Examtime                  | Total | Present | Absent | Malpractice | Additional | Pending | Select |
|-------|----------------|---------------------------|-------|---------|--------|-------------|------------|---------|--------|
| 1