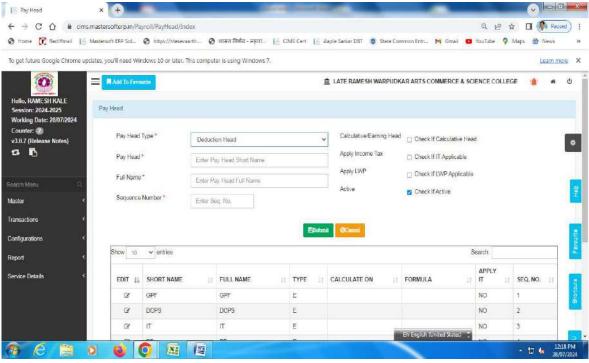

Est. 1994

Hanuman Shikshan Prasarak Mandal, Sonpeth's

# LATE RAMESH WARPUDKAR ARTS, COMMERCE & SCIENCE COLLEGE, SONPETH. DIST. PARBHANI 431516 (MS)

NAAC Accredited Grade 'B' with 2.03 CGPA (Validity: 02 March 2020)

(Affiliated to: Swami Ramanand Teerth Marathwada University, Nanded)
Web: <a href="https://www.warpudkarcollege.com">www.warpudkarcollege.com</a> Email: <a href="https://www.warpudkarcollege.com">lrwcsonpeth@gmail.com</a>. Mob. 09423779000

Shri. P.R. Kadam

President

Dr. V.D. Satpute

2(f) & 12 (B): March 2006

Principal



6.2.2: INSTITUTION IMPLEMENTS E-GOVERNANCE IN ITS OPERATIONS

#### 1. ADMINISTRATION





















#### 2. FINANCE AND ACCOUNTING













## 3. STUDENT ADMISSION AND SUPPORT







Type here to search





ヘ 提 4:50 PM 27-Jul-24













### 4. EXAMINATION







# **E-Delivery of Question Papers**





## **Online Internal Marks Submission**





# **Downloading Admit Card/Marks Memo**



## **Online Submission of Practical Marks**







# **LAC and Online Attendance for Examination**



Swami Ramanand Teerth Marathwada University
Nanded - 431606, Maharashtra State, India
diahed on 17th September 1974, Recognized By the UGC U/s 2(f) and U(B) NAAC Re-according with 18+1



User: 215 | Change Password | Logout

LAC & Online Attendance for Summer-2024

Note: For any queries send mail to srtexamquery@gmail.com. (Office timings only), Don't call to university exam sec