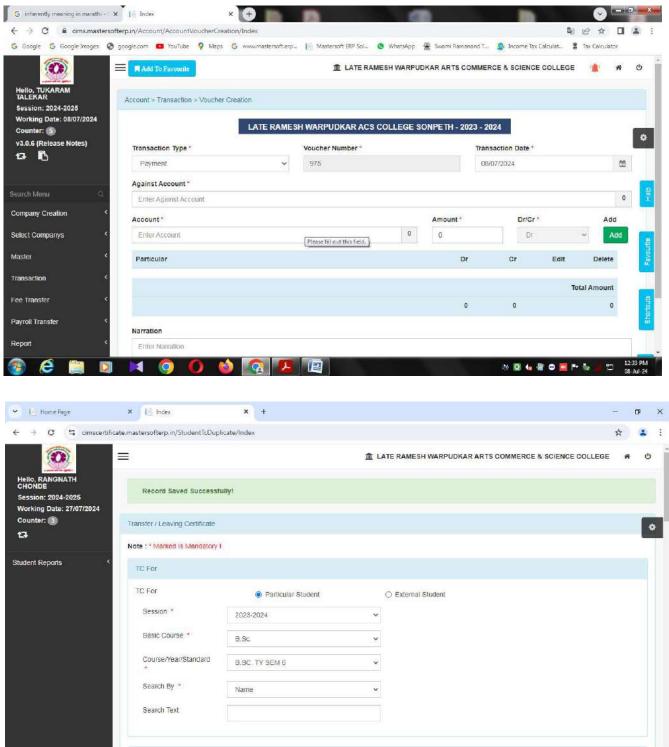

Est. 1994

Hanuman Shikshan Prasarak Mandal, Sonpeth's

# LATE RAMESH WARPUDKAR ARTS, COMMERCE & SCIENCE COLLEGE, SONPETH. DIST. PARBHANI 431516 (MS)

NAAC Accredited Grade 'B' with 2.03 CGPA (Validity: 02 March 2020)

(Affiliated to: Swami Ramanand Teerth Marathwada University, Nanded)
Web: <a href="https://www.warpudkarcollege.com">www.warpudkarcollege.com</a> Email: <a href="https://www.warpudkarcollege.com">lrwcsonpeth@gmail.com</a>. Mob. 09423779000

Shri. P.R. Kadam

President

Dr. V.D. Satpute

2(f) & 12 (B): March 2006

Principal



6.2.2: INSTITUTION IMPLEMENTS E-GOVERNANCE IN ITS OPERATIONS

#### 1. ADMINISTRATION





















#### 2. FINANCE AND ACCOUNTING













## 3. STUDENT ADMISSION AND SUPPORT







Type here to search





ヘ 提 4:50 PM 27-Jul-24













### 4. EXAMINATION







# **E-Delivery of Question Papers**





## **Online Internal Marks Submission**





# **Downloading Admit Card/Marks Memo**



## **Online Submission of Practical Marks**







# **LAC and Online Attendance for Examination**



Swami Ramanand Teerth Marathwada University
Nanded - 431606, Maharashtra State, India
diahed on 17th September 1974, Recognized By the UGC U/s 2(f) and U(B) NAAC Re-according with 18+1



User: 215 | Change Password | Logout

LAC & Online Attendance for Summer-2024

Note: For any queries send mail to srtexamquery@gmail.com. (Office timings only), Don't call to university exam section.

| Slno  | Examdate       | Examtime                  | Total | Present | Absent | Malpractice | Additional | Pendin