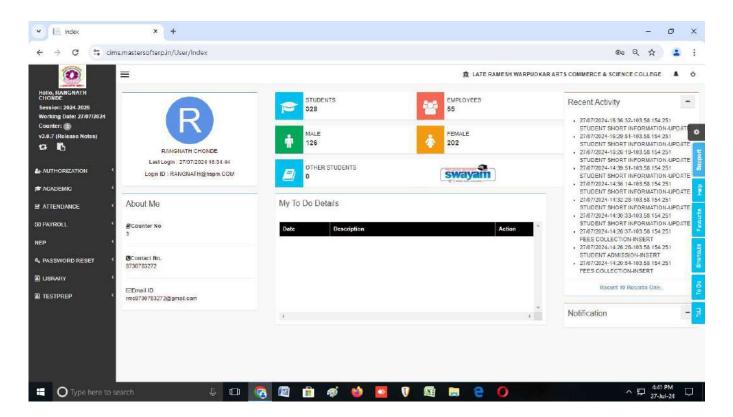

Est. 1994

Hanuman Shikshan Prasarak Mandal, Sonpeth's

# LATE RAMESH WARPUDKAR ARTS, COMMERCE & SCIENCE COLLEGE, SONPETH. DIST. PARBHANI 431516 (MS)

NAAC Accredited Grade 'B' with 2.03 CGPA (Validity: 02 March 2020)

(Affiliated to: Swami Ramanand Teerth Marathwada University, Nanded)
Web: <a href="https://www.warpudkarcollege.com">www.warpudkarcollege.com</a> Email: <a href="https://www.warpudkarcollege.com">lrwcsonpeth@gmail.com</a>. Mob. 09423779000

Shri. P.R. Kadam

President

Dr. V.D. Satpute

2(f) & 12 (B): March 2006

Principal



6.2.2: INSTITUTION IMPLEMENTS E-GOVERNANCE IN ITS OPERATIONS

#### 1. ADMINISTRATION





















#### 2. FINANCE AND ACCOUNTING













## 3. STUDENT ADMISSION AND SUPPORT







Type here to search





ヘ 提 4:50 PM 27-Jul-24













### 4. EXAMINATION







# **E-Delivery of Question Papers**





## **Online Internal Marks Submission**





# **Downloading Admit Card/Marks Memo**



## **Online Submission of Practical Marks**







# **LAC and Online Attendance for Examination**



Swami Ramanand Teerth Marathwada University
Nanded - 431606, Maharashtra State, India
diahed on 17th September 1974, Recognized By the UGC U/s 2(f) and U(B) NAAC Re-according with 18+1



User: 215 | Change Password | Logout

LAC & Online Attendance for Summer-2024

Note: For any queries send mail to srtexamquery@gmail.com. (Office timings only), Don't call to university exam section.

| Slno  | Examdate       | Examtime                  | Total | Present | Absent | Malpra