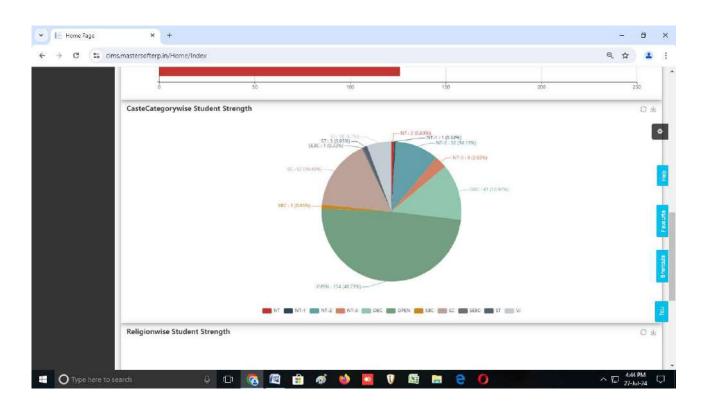

Est. 1994

Hanuman Shikshan Prasarak Mandal, Sonpeth's

# LATE RAMESH WARPUDKAR ARTS, COMMERCE & SCIENCE COLLEGE, SONPETH. DIST. PARBHANI 431516 (MS)

NAAC Accredited Grade 'B' with 2.03 CGPA (Validity: 02 March 2020)

(Affiliated to: Swami Ramanand Teerth Marathwada University, Nanded)
Web: <a href="https://www.warpudkarcollege.com">www.warpudkarcollege.com</a> Email: <a href="https://www.warpudkarcollege.com">lrwcsonpeth@gmail.com</a>. Mob. 09423779000

Shri. P.R. Kadam

President

Dr. V.D. Satpute

2(f) & 12 (B): March 2006

Principal



6.2.2: INSTITUTION IMPLEMENTS E-GOVERNANCE IN ITS OPERATIONS

#### 1. ADMINISTRATION





















#### 2. FINANCE AND ACCOUNTING













## 3. STUDENT ADMISSION AND SUPPORT







Type here to search





ヘ 提 4:50 PM 27-Jul-24













### 4. EXAMINATION







# **E-Delivery of Question Papers**





## **Online Internal Marks Submission**





# **Downloading Admit Card/Marks Memo**



## **Online Submission of Practical Marks**







# **LAC and Online Attendance for Examination**



Swami Ramanand Teerth Marathwada University
Nanded - 431606, Maharashtra State, India
diahed on 17th September 1974, Recognized By the UGC U/s 2(f) and U(B) NAAC Re-according with 18+1



User: 215 | Change Password | Logout

LAC & Online Attendance for Summer-2024

Note: For any queries send mail to srtexamquery@gmail.com. (Office timings only), Don't call to university exam section.

| Slno  | Examdate       | Examtime                  | Total | Present | Absent | Malpractice | Additional | Pending | Select |
|-------|-------------