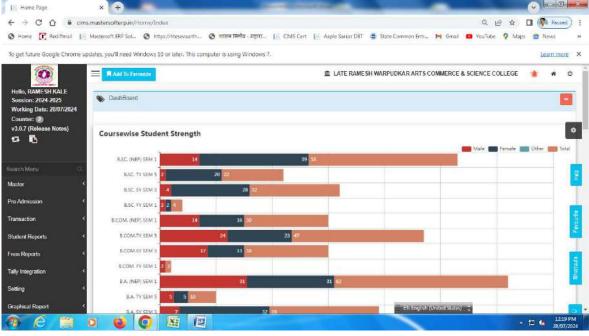

Est. 1994

Hanuman Shikshan Prasarak Mandal, Sonpeth's

# LATE RAMESH WARPUDKAR ARTS, COMMERCE & SCIENCE COLLEGE, SONPETH. DIST. PARBHANI 431516 (MS)

NAAC Accredited Grade 'B' with 2.03 CGPA (Validity: 02 March 2020)

(Affiliated to: Swami Ramanand Teerth Marathwada University, Nanded)
Web: <a href="https://www.warpudkarcollege.com">www.warpudkarcollege.com</a> Email: <a href="https://www.warpudkarcollege.com">lrwcsonpeth@gmail.com</a>. Mob. 09423779000

Shri. P.R. Kadam

President

Dr. V.D. Satpute

2(f) & 12 (B): March 2006

Principal



6.2.2: INSTITUTION IMPLEMENTS E-GOVERNANCE IN ITS OPERATIONS

#### 1. ADMINISTRATION





















#### 2. FINANCE AND ACCOUNTING













## 3. STUDENT ADMISSION AND SUPPORT







Type here to search





ヘ 提 4:50 PM 27-Jul-24













### 4. EXAMINATION







# **E-Delivery of Question Papers**





## **Online Internal Marks Submission**





# **Downloading Admit Card/Marks Memo**



## **Online Submission of Practical Marks**







# **LAC and Online Attendance for Examination**



Swami Ramanand Teerth Marathwada University
Nanded - 431606, Maharashtra State, India
diahed on 17th September 1974, Recognized By the UGC U/s 2(f) and U(B) NAAC Re-according with 18+1



User: 215 | Change Password | Logout

LAC & Online Attendance for Summer-2024

Note: For any queries send mail to srtexamquery@gmail.com. (Office timings only), Don't call to university exam section.

|