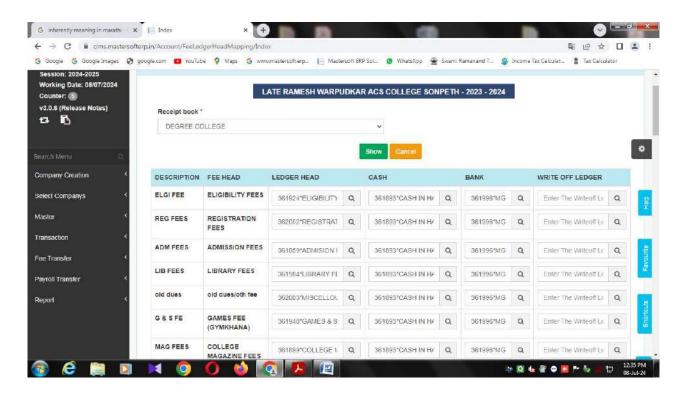

Est. 1994

Hanuman Shikshan Prasarak Mandal, Sonpeth's

# LATE RAMESH WARPUDKAR ARTS, COMMERCE & SCIENCE COLLEGE, SONPETH. DIST. PARBHANI 431516 (MS)

NAAC Accredited Grade 'B' with 2.03 CGPA (Validity: 02 March 2020)

(Affiliated to: Swami Ramanand Teerth Marathwada University, Nanded)
Web: <a href="https://www.warpudkarcollege.com">www.warpudkarcollege.com</a> Email: <a href="https://www.warpudkarcollege.com">lrwcsonpeth@gmail.com</a>. Mob. 09423779000

Shri. P.R. Kadam

President

Dr. V.D. Satpute

2(f) & 12 (B): March 2006

Principal



6.2.2: INSTITUTION IMPLEMENTS E-GOVERNANCE IN ITS OPERATIONS

#### 1. ADMINISTRATION





















#### 2. FINANCE AND ACCOUNTING













## 3. STUDENT ADMISSION AND SUPPORT







Type here to search





ヘ 提 4:50 PM 27-Jul-24













### 4. EXAMINATION







# **E-Delivery of Question Papers**





## **Online Internal Marks Submission**





# **Downloading Admit Card/Marks Memo**



## **Online Submission of Practical Marks**







# **LAC and Online Attendance for Examination**



Swami Ramanand Teerth Marathwada University
Nanded - 431606, Maharashtra State, India
diahed on 17th September 1974, Recognized By the UGC U/s 2(f) and U(B) NAAC Re-according with 18+1



User: 215 | Change Password | Logout

LAC & Online Attendance for Summer-2024

Note: For any queries send mail to srtexamquery@gmail.com. (Office timings only), Don't call to university exam section.

| Slno  | Examdate       | Examtime