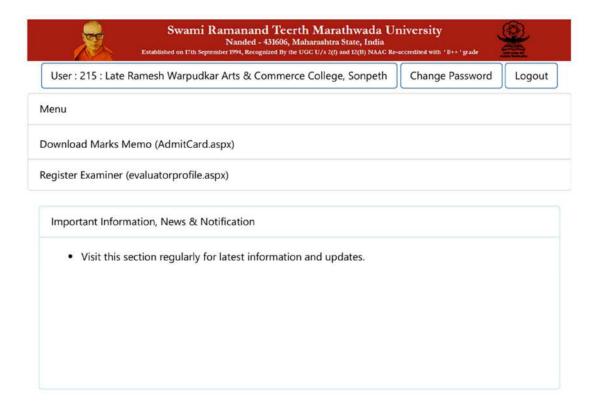

AC Accredited Grade 'B' with 2.03 CGPA (Validity: 02 March 2020)

(Affiliated to: Swami Ramanand Teerth Marathwada University, Nanded)
Web: <a href="https://www.warpudkarcollege.com">www.warpudkarcollege.com</a> Email: <a href="https://www.warpudkarcollege.com">lrwcsonpeth@gmail.com</a>. Mob. 09423779000

Shri. P.R. Kadam

President

Dr. V.D. Satpute

2(f) & 12 (B): March 2006

Principal



6.2.2: INSTITUTION IMPLEMENTS E-GOVERNANCE IN ITS OPERATIONS

#### 1. ADMINISTRATION





















#### 2. FINANCE AND ACCOUNTING













## 3. STUDENT ADMISSION AND SUPPORT







Type here to search





ヘ 提 4:50 PM 27-Jul-24













### 4. EXAMINATION







# **E-Delivery of Question Papers**





## **Online Internal Marks Submission**





# **Downloading Admit Card/Marks Memo**



## **Online Submission of Practical Marks**







# **LAC and Online Attendance for Examination**



Swami Ramanand Teerth Marathwada University
Nanded - 431606, Maharashtra State, India
diahed on 17th September 1974, Recognized By the UGC U/s 2(f) and U(B) NAAC Re-according with 18+1



User: 215 | Change Password | Logout

LAC & Online Attendance for Summer-2024

Note: For any queries send mail to srtexamquery@gmail.com. (Office timings only), Don't call to university exam section.

| Slno  | Examdate       | Examtime                  | Total | Present | Absent | Malpractice | Additional | Pending | Select |
|-------|----------------|---------------------------|-------|---------|--------|-------------|------------|---------|--------|
| 1     | 02-04-<br>2024 | 10:00:AM<br>-<br>01:00:P