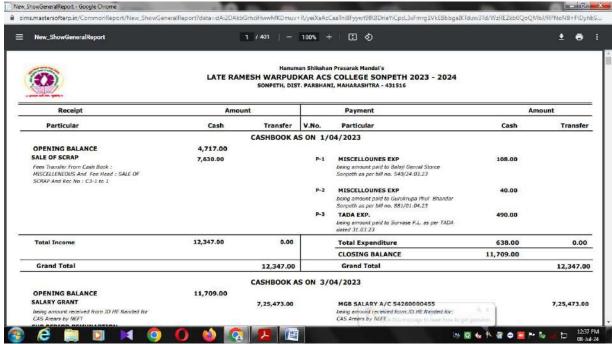

Est. 1994

Hanuman Shikshan Prasarak Mandal, Sonpeth's

# LATE RAMESH WARPUDKAR ARTS, COMMERCE & SCIENCE COLLEGE, SONPETH. DIST. PARBHANI 431516 (MS)

NAAC Accredited Grade 'B' with 2.03 CGPA (Validity: 02 March 2020)

(Affiliated to: Swami Ramanand Teerth Marathwada University, Nanded)
Web: <a href="https://www.warpudkarcollege.com">www.warpudkarcollege.com</a> Email: <a href="https://www.warpudkarcollege.com">lrwcsonpeth@gmail.com</a>. Mob. 09423779000

Shri. P.R. Kadam

President

Dr. V.D. Satpute

2(f) & 12 (B): March 2006

Principal



6.2.2: INSTITUTION IMPLEMENTS E-GOVERNANCE IN ITS OPERATIONS

#### 1. ADMINISTRATION





















#### 2. FINANCE AND ACCOUNTING













## 3. STUDENT ADMISSION AND SUPPORT







Type here to search





ヘ 提 4:50 PM 27-Jul-24













### 4. EXAMINATION







# **E-Delivery of Question Papers**





## **Online Internal Marks Submission**





# **Downloading Admit Card/Marks Memo**



## **Online Submission of Practical Marks**







# **LAC and Online Attendance for Examination**



Swami Ramanand Teerth Marathwada University
Nanded - 431606, Maharashtra State, India
diahed on 17th September 1974, Recognized By the UGC U/s 2(f) and U(B) NAAC Re-according with 18+1



User: 215 | Change Password | Logout

LAC & Online Attendance for Summer-2024

Note: For any queries send mail to srtexamquery@gmail.com. (Office timings only), Don't call to university exam section.

| Slno  | Examdate       | Examtime