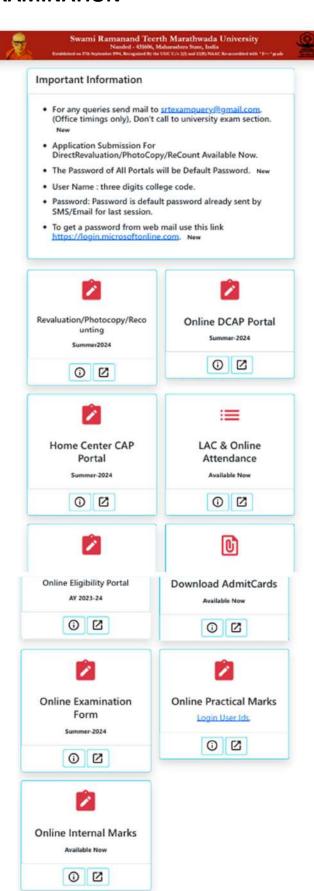

### 4. EXAMINATION

# **E-Delivery of Question Papers**

## **Online Internal Marks Submission**

# **Downloading Admit Card/Marks Memo**

## **Online Submission of Practical Marks**

# **LAC and Online Attendance for Examination**

Swami Ramanand Teerth Marathwada University
Nanded - 431606, Maharashtra State, India
diahed on 17th September 1974, Recognized By the UGC U/s 2(f) and U(B) NAAC Re-according with 18+1