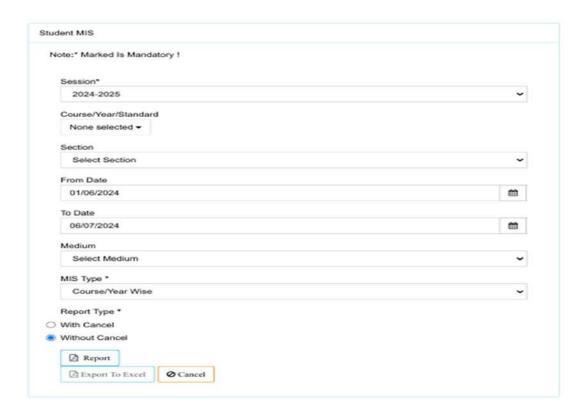

Est. 1994

Hanuman Shikshan Prasarak Mandal, Sonpeth's

# LATE RAMESH WARPUDKAR ARTS, COMMERCE & SCIENCE COLLEGE, SONPETH. DIST. PARBHANI 431516 (MS)

NAAC Accredited Grade 'B' with 2.03 CGPA (Validity: 02 March 2020)

(Affiliated to: Swami Ramanand Teerth Marathwada University, Nanded)
Web: <a href="https://www.warpudkarcollege.com">www.warpudkarcollege.com</a> Email: <a href="https://www.warpudkarcollege.com">lrwcsonpeth@gmail.com</a>. Mob. 09423779000

Shri. P.R. Kadam

President

Dr. V.D. Satpute

2(f) & 12 (B): March 2006

Principal



6.2.2: INSTITUTION IMPLEMENTS E-GOVERNANCE IN ITS OPERATIONS

#### 1. ADMINISTRATION





















#### 2. FINANCE AND ACCOUNTING













## 3. STUDENT ADMISSION AND SUPPORT







Type here to search





ヘ 提 4:50 PM 27-Jul-24













### 4. EXAMINATION







# **E-Delivery of Question Papers**





## **Online Internal Marks Submission**





# **Downloading Admit Card/Marks Memo**



## **Online Submission of Practical Marks**







# **LAC and Online Attendance for Examination**



Swami Ramanand Teerth Marathwada University
Nanded - 431606, Maharashtra State, India
diahed on 17th September 1974, Recognized By the UGC U/s 2(f) and U(B) NAAC Re-according with 18+1



User: 215 | Change Password | Logout

LAC & Online Attendance for Summer-2024

Note: For any queries send mail to srtexamquery@gmail.com. (Office timings only), Don't call to university exam section.

| Slno  | Examdate       | Examtime                  | Total | Present | Absent | Malpractice | Additional | Pending | Select |
|-------|---------