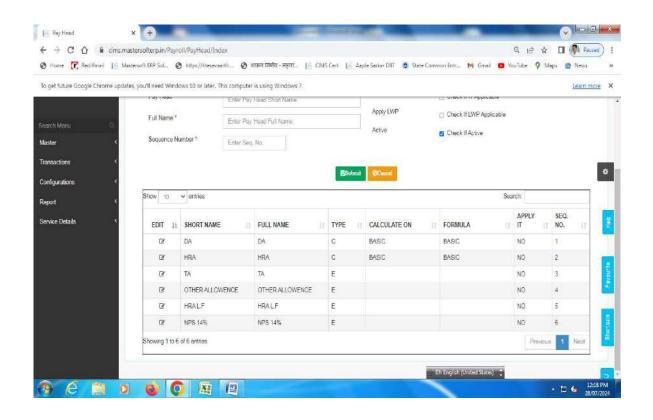

Est. 1994

Hanuman Shikshan Prasarak Mandal, Sonpeth's

# LATE RAMESH WARPUDKAR ARTS, COMMERCE & SCIENCE COLLEGE, SONPETH. DIST. PARBHANI 431516 (MS)

NAAC Accredited Grade 'B' with 2.03 CGPA (Validity: 02 March 2020)

(Affiliated to: Swami Ramanand Teerth Marathwada University, Nanded)
Web: <a href="https://www.warpudkarcollege.com">www.warpudkarcollege.com</a> Email: <a href="https://www.warpudkarcollege.com">lrwcsonpeth@gmail.com</a>. Mob. 09423779000

Shri. P.R. Kadam

President

Dr. V.D. Satpute

2(f) & 12 (B): March 2006

Principal



6.2.2: INSTITUTION IMPLEMENTS E-GOVERNANCE IN ITS OPERATIONS

#### 1. ADMINISTRATION





















#### 2. FINANCE AND ACCOUNTING













## 3. STUDENT ADMISSION AND SUPPORT







Type here to search





ヘ 提 4:50 PM 27-Jul-24













### 4. EXAMINATION







# **E-Delivery of Question Papers**





## **Online Internal Marks Submission**





# **Downloading Admit Card/Marks Memo**



## **Online Submission of Practical Marks**







# **LAC and Online Attendance for Examination**



Swami Ramanand Teerth Marathwada University
Nanded - 431606, Maharashtra State, India
diahed on 17th September 1974, Recognized By the UGC U/s 2(f) and U(B) NAAC Re-according with 18+1



User: 215 | Change Password | Logout

LAC & Online Attendance for Summer-2024

Note: For any queries send mail to srtexamquery@gmail.com. (Office timings only), Don't call to university exam section.

| S