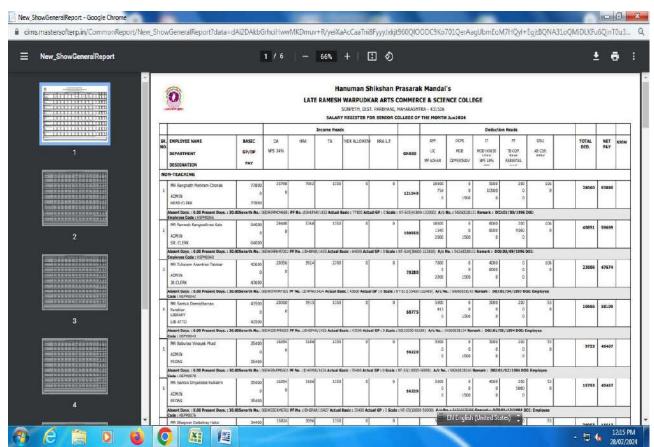

Est. 1994

Hanuman Shikshan Prasarak Mandal, Sonpeth's

# LATE RAMESH WARPUDKAR ARTS, COMMERCE & SCIENCE COLLEGE, SONPETH. DIST. PARBHANI 431516 (MS)

NAAC Accredited Grade 'B' with 2.03 CGPA (Validity: 02 March 2020)

(Affiliated to: Swami Ramanand Teerth Marathwada University, Nanded)
Web: <a href="https://www.warpudkarcollege.com">www.warpudkarcollege.com</a> Email: <a href="https://www.warpudkarcollege.com">lrwcsonpeth@gmail.com</a>. Mob. 09423779000

Shri. P.R. Kadam

President

Dr. V.D. Satpute

2(f) & 12 (B): March 2006

Principal



6.2.2: INSTITUTION IMPLEMENTS E-GOVERNANCE IN ITS OPERATIONS

#### 1. ADMINISTRATION





















#### 2. FINANCE AND ACCOUNTING













## 3. STUDENT ADMISSION AND SUPPORT







Type here to search





ヘ 提 4:50 PM 27-Jul-24













### 4. EXAMINATION







# **E-Delivery of Question Papers**





## **Online Internal Marks Submission**





# **Downloading Admit Card/Marks Memo**



## **Online Submission of Practical Marks**







# **LAC and Online Attendance for Examination**



Swami Ramanand Teerth Marathwada University
Nanded - 431606, Maharashtra State, India
diahed on 17th September 1974, Recognized By the UGC U/s 2(f) and U(B) NAAC Re-according with 18+1



User: 215 | Change Password | Logout

LAC & Online Attendance for Summer-2024

Note: For any queries send mail to srtexamquery@gmail.com. (Office timings only), Don't call to university exam secti