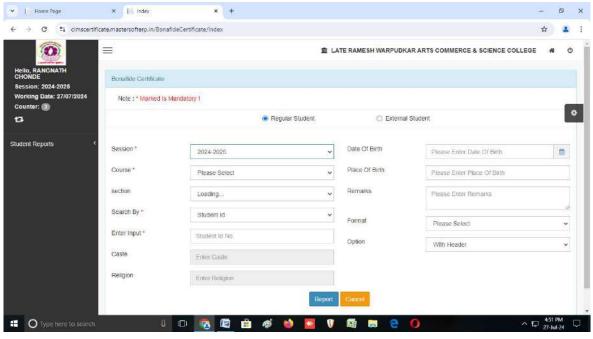

Est. 1994

Hanuman Shikshan Prasarak Mandal, Sonpeth's

# LATE RAMESH WARPUDKAR ARTS, COMMERCE & SCIENCE COLLEGE, SONPETH. DIST. PARBHANI 431516 (MS)

NAAC Accredited Grade 'B' with 2.03 CGPA (Validity: 02 March 2020)

(Affiliated to: Swami Ramanand Teerth Marathwada University, Nanded)
Web: <a href="https://www.warpudkarcollege.com">www.warpudkarcollege.com</a> Email: <a href="https://www.warpudkarcollege.com">lrwcsonpeth@gmail.com</a>. Mob. 09423779000

Shri. P.R. Kadam

President

Dr. V.D. Satpute

2(f) & 12 (B): March 2006

Principal



6.2.2: INSTITUTION IMPLEMENTS E-GOVERNANCE IN ITS OPERATIONS

#### 1. ADMINISTRATION





















#### 2. FINANCE AND ACCOUNTING













## 3. STUDENT ADMISSION AND SUPPORT







Type here to search





ヘ 提 4:50 PM 27-Jul-24













### 4. EXAMINATION







# **E-Delivery of Question Papers**





## **Online Internal Marks Submission**





# **Downloading Admit Card/Marks Memo**



## **Online Submission of Practical Marks**







# **LAC and Online Attendance for Examination**



Swami Ramanand Teerth Marathwada University
Nanded - 431606, Maharashtra State, India
diahed on 17th September 1974, Recognized By the UGC U/s 2(f) and U(B) NAAC Re-according with 18+1



User: 215 | Change Password | Logout

LAC & Online Attendance for Summer-2024

Note: For any queries send mail to srtexamquery@gmail.com. (Office timings only), Don't call to university exam section.

| Slno  | Examdate       | Examtime                  | Total | Present | Absent | Malpractice | Additional | Pending | Select |
|-------|-------