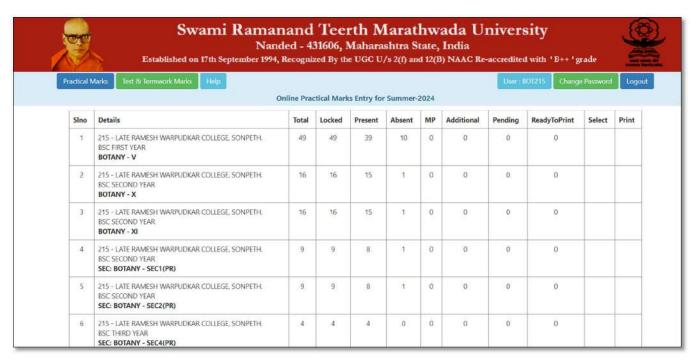

y: 02 March 2020)

(Affiliated to: Swami Ramanand Teerth Marathwada University, Nanded)
Web: <a href="https://www.warpudkarcollege.com">www.warpudkarcollege.com</a> Email: <a href="https://www.warpudkarcollege.com">lrwcsonpeth@gmail.com</a>. Mob. 09423779000

Shri. P.R. Kadam

President

Dr. V.D. Satpute

2(f) & 12 (B): March 2006

Principal



6.2.2: INSTITUTION IMPLEMENTS E-GOVERNANCE IN ITS OPERATIONS

#### 1. ADMINISTRATION





















#### 2. FINANCE AND ACCOUNTING













## 3. STUDENT ADMISSION AND SUPPORT







Type here to search





ヘ 提 4:50 PM 27-Jul-24













### 4. EXAMINATION







# **E-Delivery of Question Papers**





## **Online Internal Marks Submission**





# **Downloading Admit Card/Marks Memo**



## **Online Submission of Practical Marks**







# **LAC and Online Attendance for Examination**



Swami Ramanand Teerth Marathwada University
Nanded - 431606, Maharashtra State, India
diahed on 17th September 1974, Recognized By the UGC U/s 2(f) and U(B) NAAC Re-according with 18+1



User: 215 | Change Password | Logout

LAC & Online Attendance for Summer-2024

Note: For any queries send mail to srtexamquery@gmail.com. (Office timings only), Don't call to university exam section.

| Slno  | Examdate       | Examtime                  | Total | Present | Absent | Malpractice | Additional | Pending | Select |
|-------|----------------|---------------------------|-------|---------|--------|-------------|------------|---------|--------|
| 1     | 02-04-<br>2024 | 10:00:AM<br>-<br>01:00:PM | 75    | 70      | 5      | 0           | 0